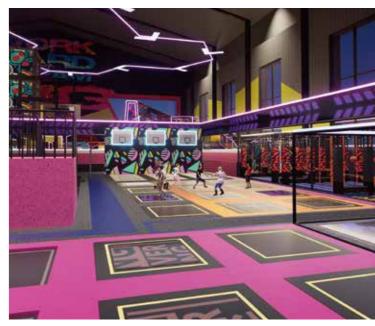

#### STANDARD SOLUTION

And Andrews

## Manufacturing Center

Country: China Square: 1440m² Height: 3.8m

Country: UK Square: 253m² Height: 6.5m

Country: China Square: 3000m² Height: 9m

Parkour Park Square: 2500m² Height: 10m

Parkour Park Square: 2700m² Height: 8m