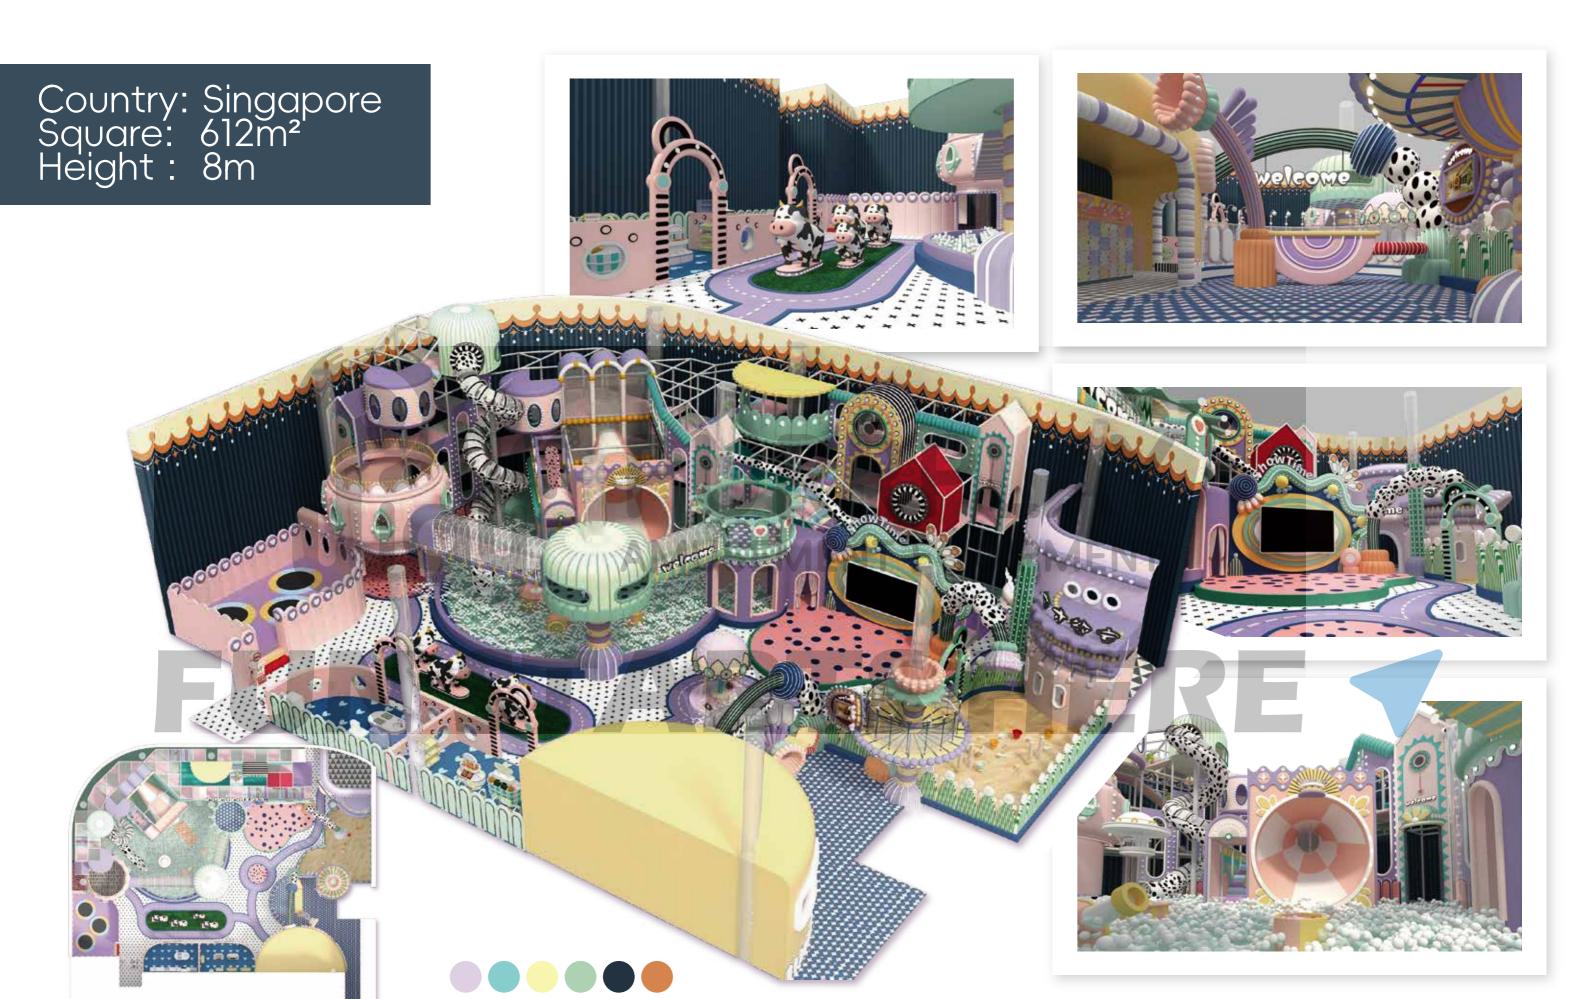

## Manufacturing Center

Country: China Square: 1440m² Height: 3.8m

Country: UK Square: 253m² Height: 6.5m

Country: China Square: 3000m² Height: 9m

Parkour Park Square: 2500m² Height: 10m

Parkour Park Square: 2700m² Height: 8m