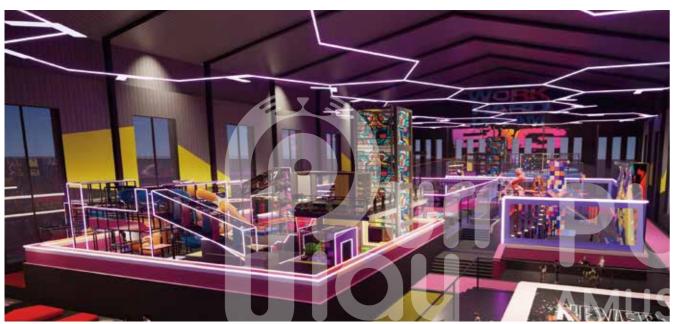

#### STANDARD SOLUTION

And Andrews

## Manufacturing Center

Country: China Square: 1440m² Height: 3.8m

Country: UK Square: 253m² Height: 6.5m

Country: China Square: 3000m² Height: 9m

Parkour Park Square: 2500m² Height: 10m

Parkour Park Square: 2700m² Height: 8m