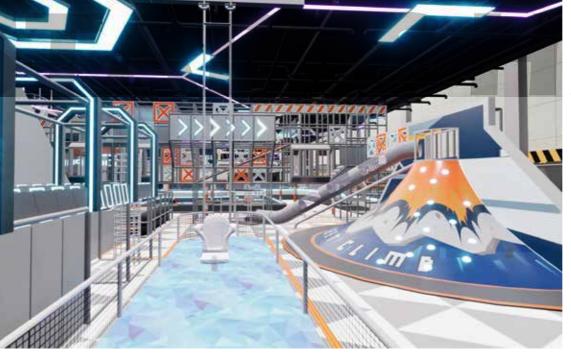

#### STANDARD SOLUTION

And Andrews

## Manufacturing Center

Country: China Square: 1440m² Height: 3.8m

Country: UK Square: 253m² Height: 6.5m

Country: China Square: 3000m² Height: 9m

Parkour Park Square: 2500m² Height: 10m

Parkour Park Square: 2700m² Height: 8m