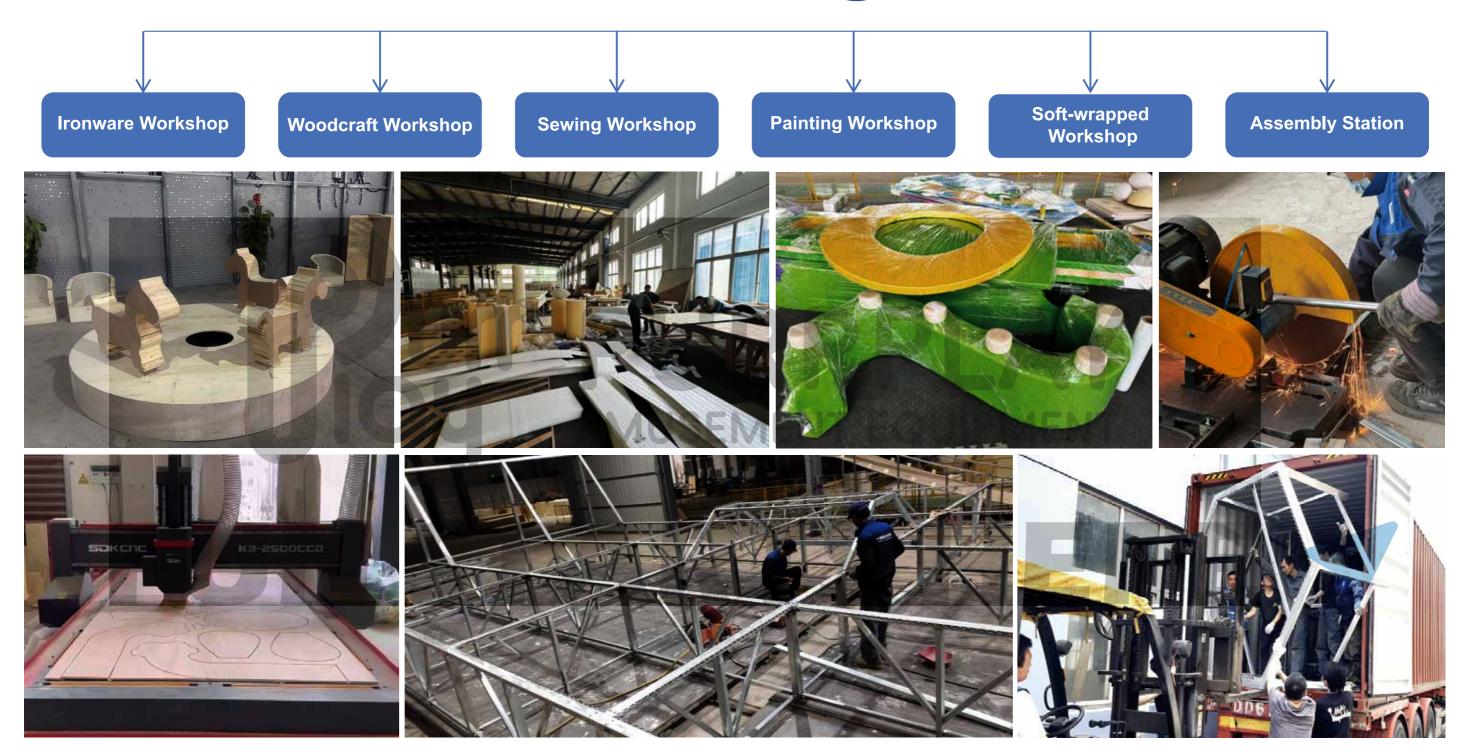

8000

Total Built-up Area: 8,000 sgm

5600

Actual Usable Production Area: 5,600 sqm 8

Design Team: 8+ years of specialized industrial engineering experience

20

Production Technicians: 20+ years average expertise in precision manufacturing We utilize safe, flame-retardant, and durable materials that meet ASTM, NFPA, UL, and other international standards, ensuring safety and reliability across diverse regions.