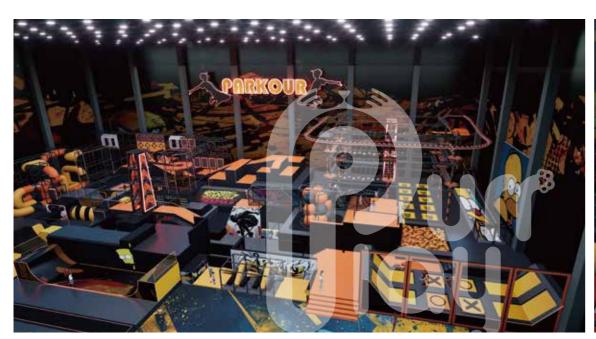

## Manufacturing Center

Country: China Square: 1440m² Height: 3.8m

Country: UK Square: 253m² Height: 6.5m

Country: China Square: 3000m² Height: 9m

Parkour Park Square: 2500m² Height: 10m

Parkour Park Square: 2700m² Height: 8m