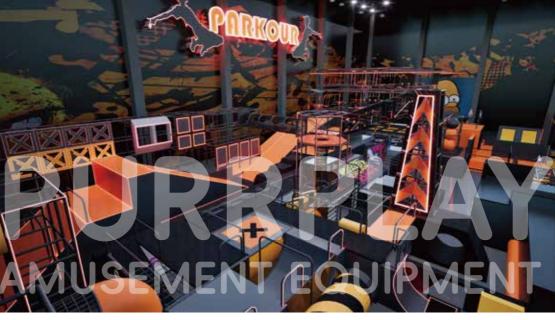

## Manufacturing Center

Country: China Square: 1440m² Height: 3.8m

Country: UK Square: 253m² Height: 6.5m

Country: China Square: 3000m² Height: 9m

Parkour Park Square: 2500m² Height: 10m

Parkour Park Square: 2700m² Height: 8m