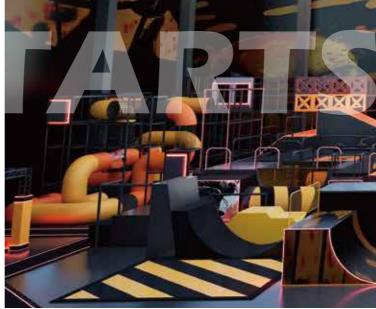

#### STANDARD SOLUTION

And Andrews

## Manufacturing Center

Country: China Square: 1440m² Height: 3.8m

Country: UK Square: 253m² Height: 6.5m

Country: China Square: 3000m² Height: 9m

Parkour Park Square: 2500m² Height: 10m

Parkour Park Square: 2700m² Height: 8m