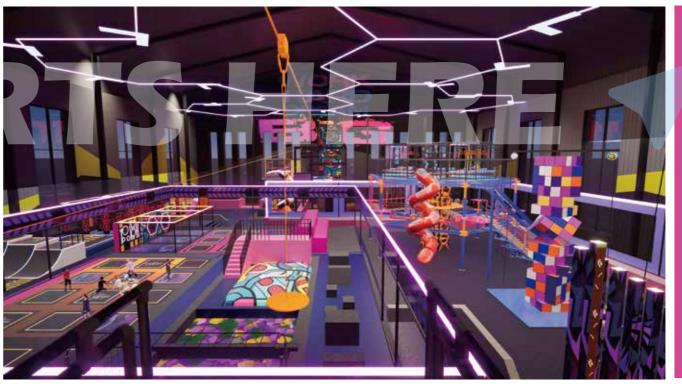

## Manufacturing Center

Country: China Square: 1440m² Height: 3.8m

Country: UK Square: 253m² Height: 6.5m

Country: China Square: 3000m² Height: 9m

Parkour Park Square: 2500m² Height: 10m

Parkour Park Square: 2700m² Height: 8m