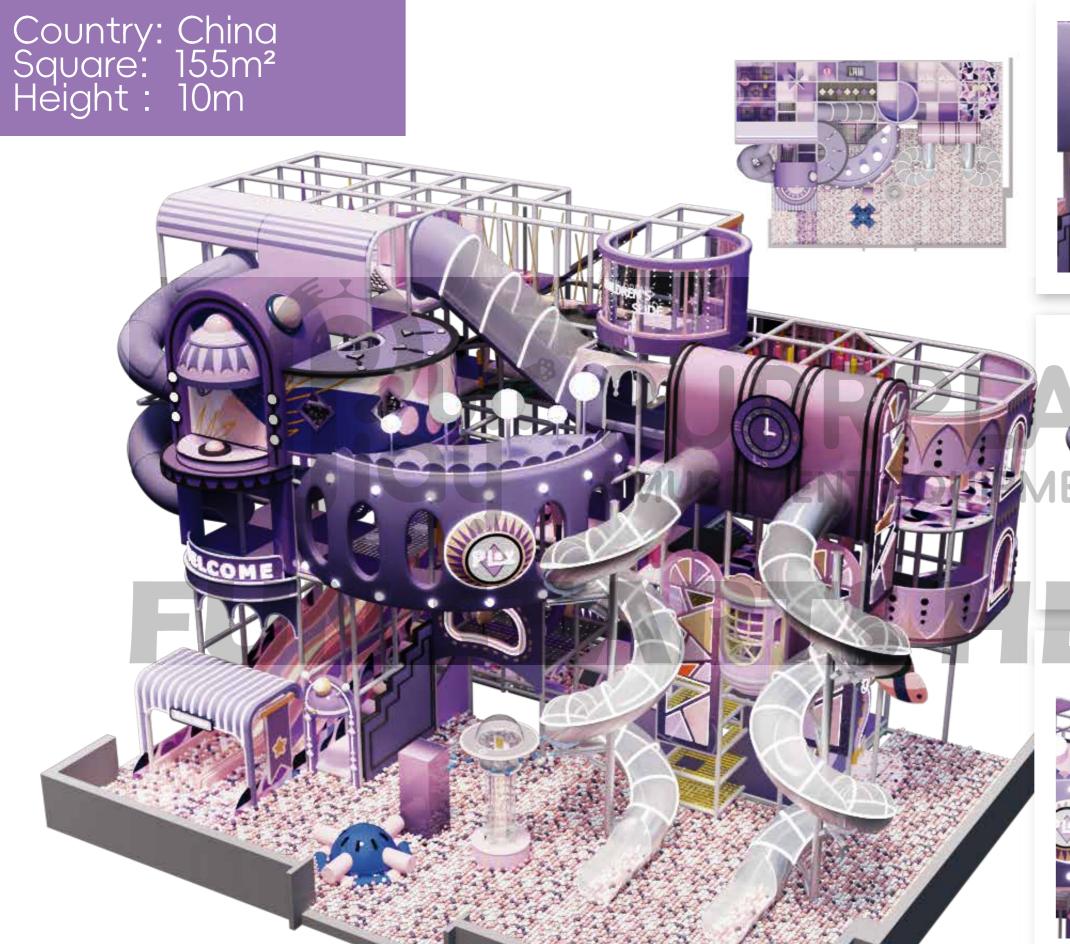

## Manufacturing Center

Country: China Square: 1440m² Height: 3.8m

Country: UK Square: 253m² Height: 6.5m

Country: China Square: 3000m² Height: 9m

Parkour Park Square: 2500m² Height: 10m

Parkour Park Square: 2700m² Height: 8m