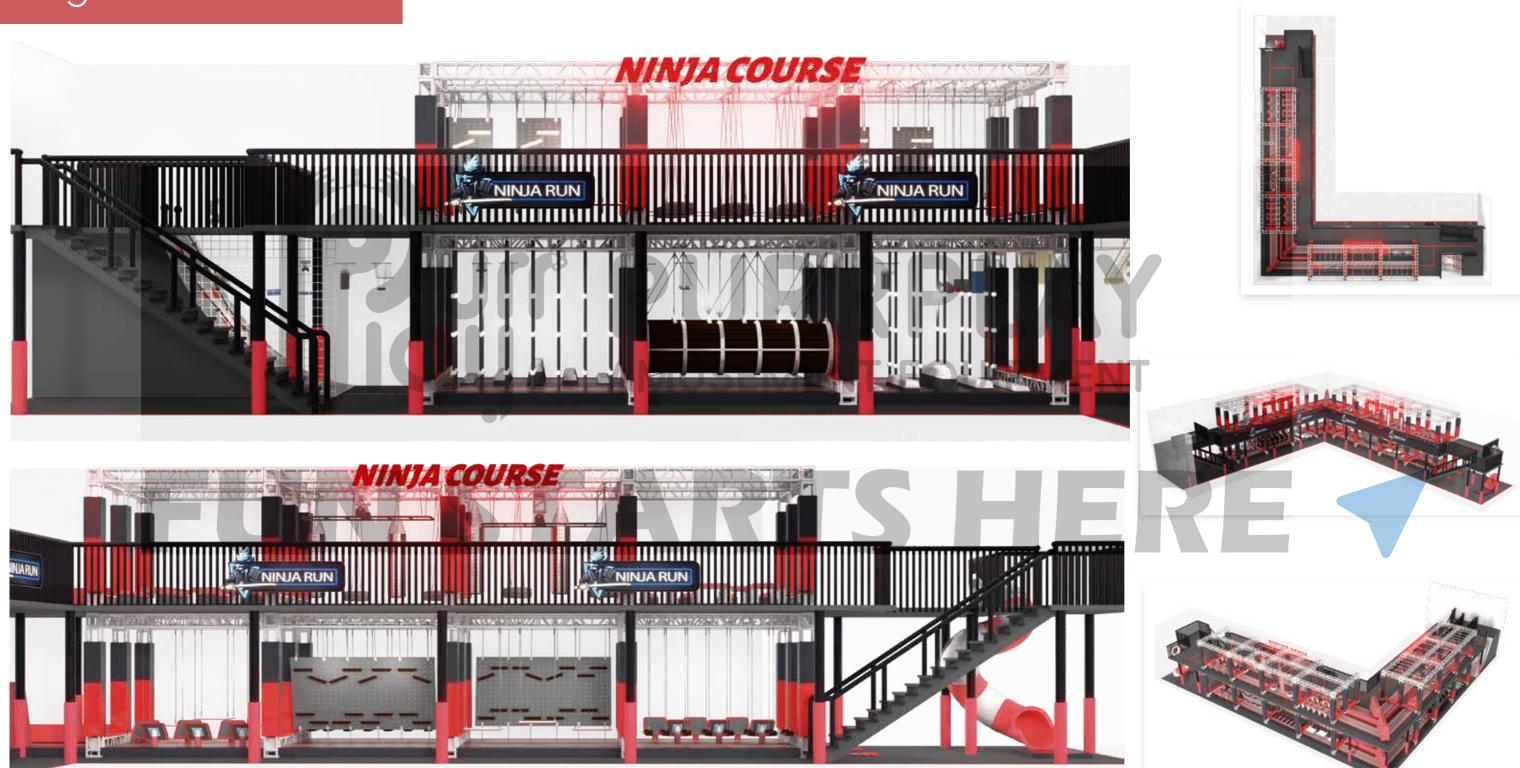

## Manufacturing Center

Country: China Square: 1440m² Height: 3.8m

Country: UK Square: 253m² Height: 6.5m

Country: China Square: 3000m² Height: 9m

Parkour Park Square: 2500m² Height: 10m

Parkour Park Square: 2700m² Height: 8m