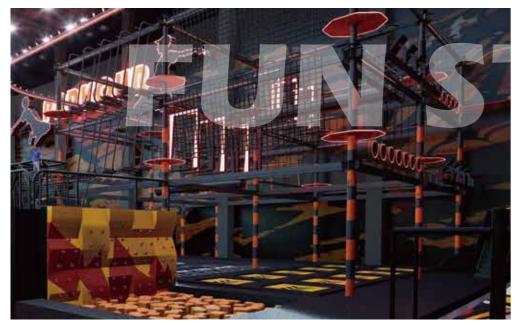

#### STANDARD SOLUTION

And Andrews

## Manufacturing Center

Country: China Square: 1440m² Height: 3.8m

Country: UK Square: 253m² Height: 6.5m

Country: China Square: 3000m² Height: 9m

Parkour Park Square: 2500m² Height: 10m

Parkour Park Square: 2700m² Height: 8m