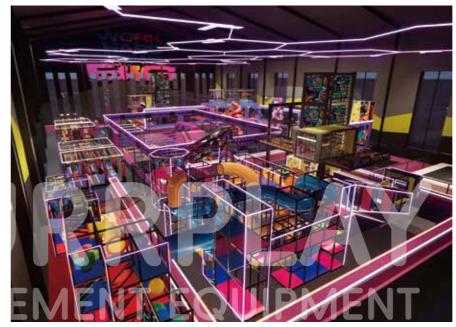

#### STANDARD SOLUTION

And Andrews

## Manufacturing Center

Country: China Square: 1440m² Height: 3.8m

Country: UK Square: 253m² Height: 6.5m

Country: China Square: 3000m² Height: 9m

Parkour Park Square: 2500m² Height: 10m

Parkour Park Square: 2700m² Height: 8m