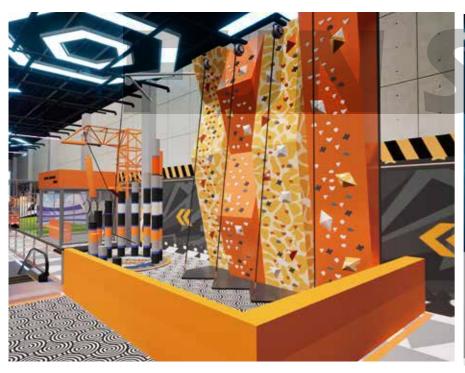

#### STANDARD SOLUTION

And Andrews

## Manufacturing Center

Country: China Square: 1440m² Height: 3.8m

Country: UK Square: 253m² Height: 6.5m

Country: China Square: 3000m² Height: 9m

Parkour Park Square: 2500m² Height: 10m

Parkour Park Square: 2700m² Height: 8m