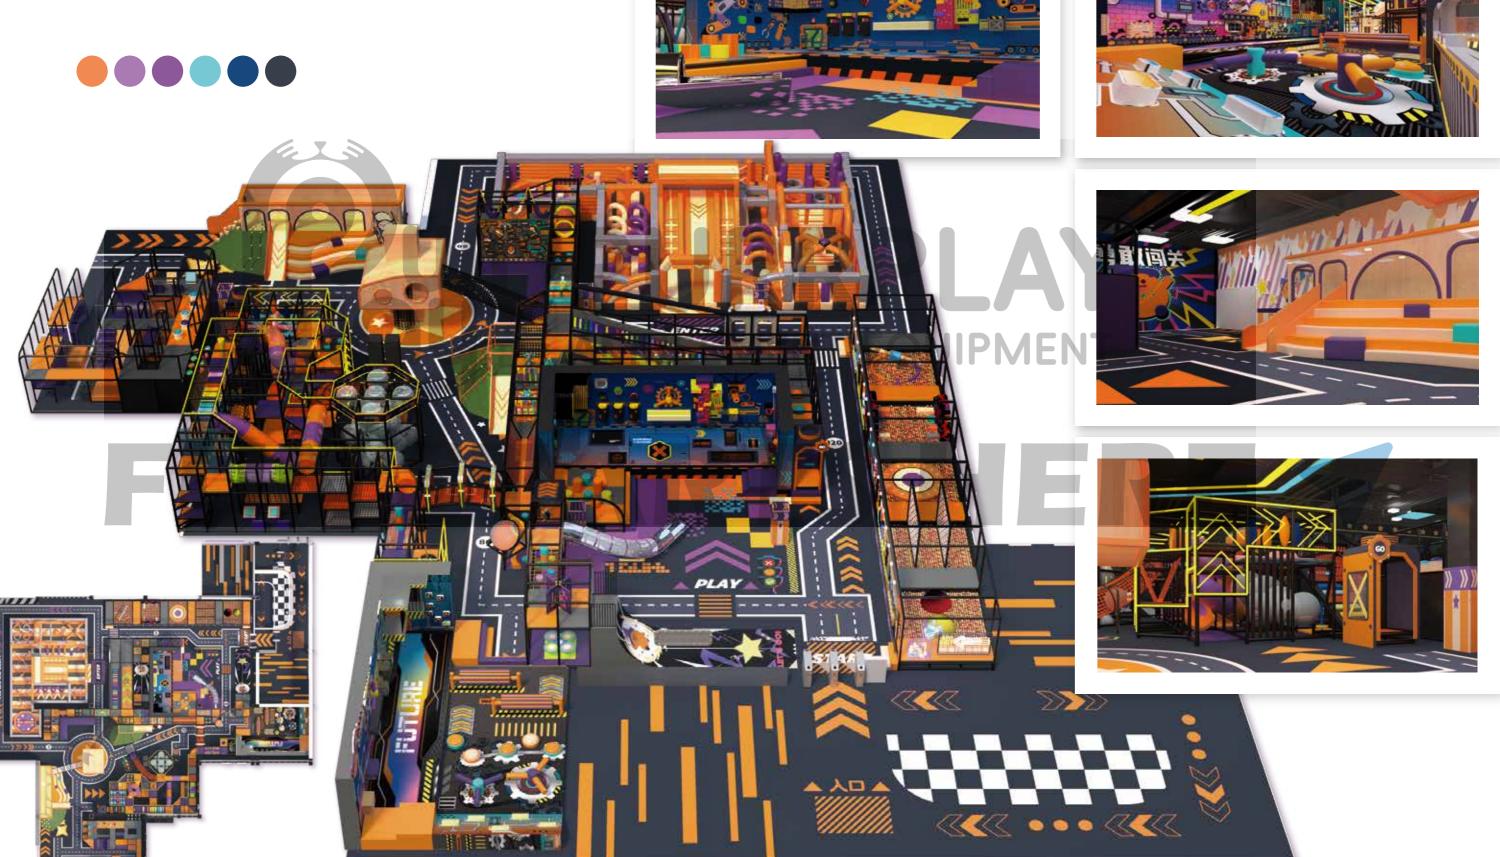

n R&D, design, production, sales, project management, and after-sales services for indoor play equipment.

8000

Total Built-up Area: 8,000 sgm

5600

Actual Usable Production Area: 5,600 sqm 8

Design Team: 8+ years of specialized industrial engineering experience

20

Production Technicians: 20+ years average expertise in precision manufacturing We utilize safe, flame-retardant, and durable materials that meet ASTM, NFPA, UL, and other international standards, ensuring safety and reliability across diverse regions.





#### **OUR QUALIFICATION**

#### ► Material Introduction

Strictly implement the industry standard, complied with GB/T34272-2017, ASTM-F1918-12 and EN1176



#### STANDARD SOLUTION

And Andrews





## Manufacturing Center





Country: China Square: 1440m² Height: 3.8m





















Country: UK Square: 253m² Height: 6.5m



Country: China Square: 3000m² Height: 9m











Parkour Park Square: 2500m² Height: 10m











Parkour Park Square: 2700m² Height: 8m