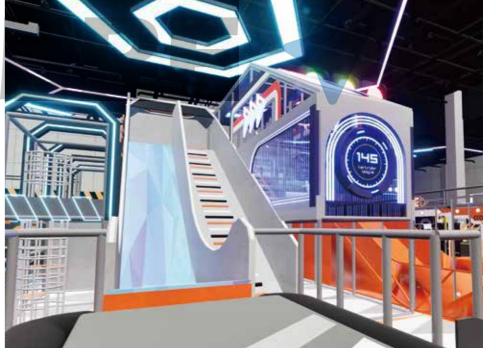

#### STANDARD SOLUTION

And Andrews

## Manufacturing Center

Country: China Square: 1440m² Height: 3.8m

Country: UK Square: 253m² Height: 6.5m

Country: China Square: 3000m² Height: 9m

Parkour Park Square: 2500m² Height: 10m

Parkour Park Square: 2700m² Height: 8m