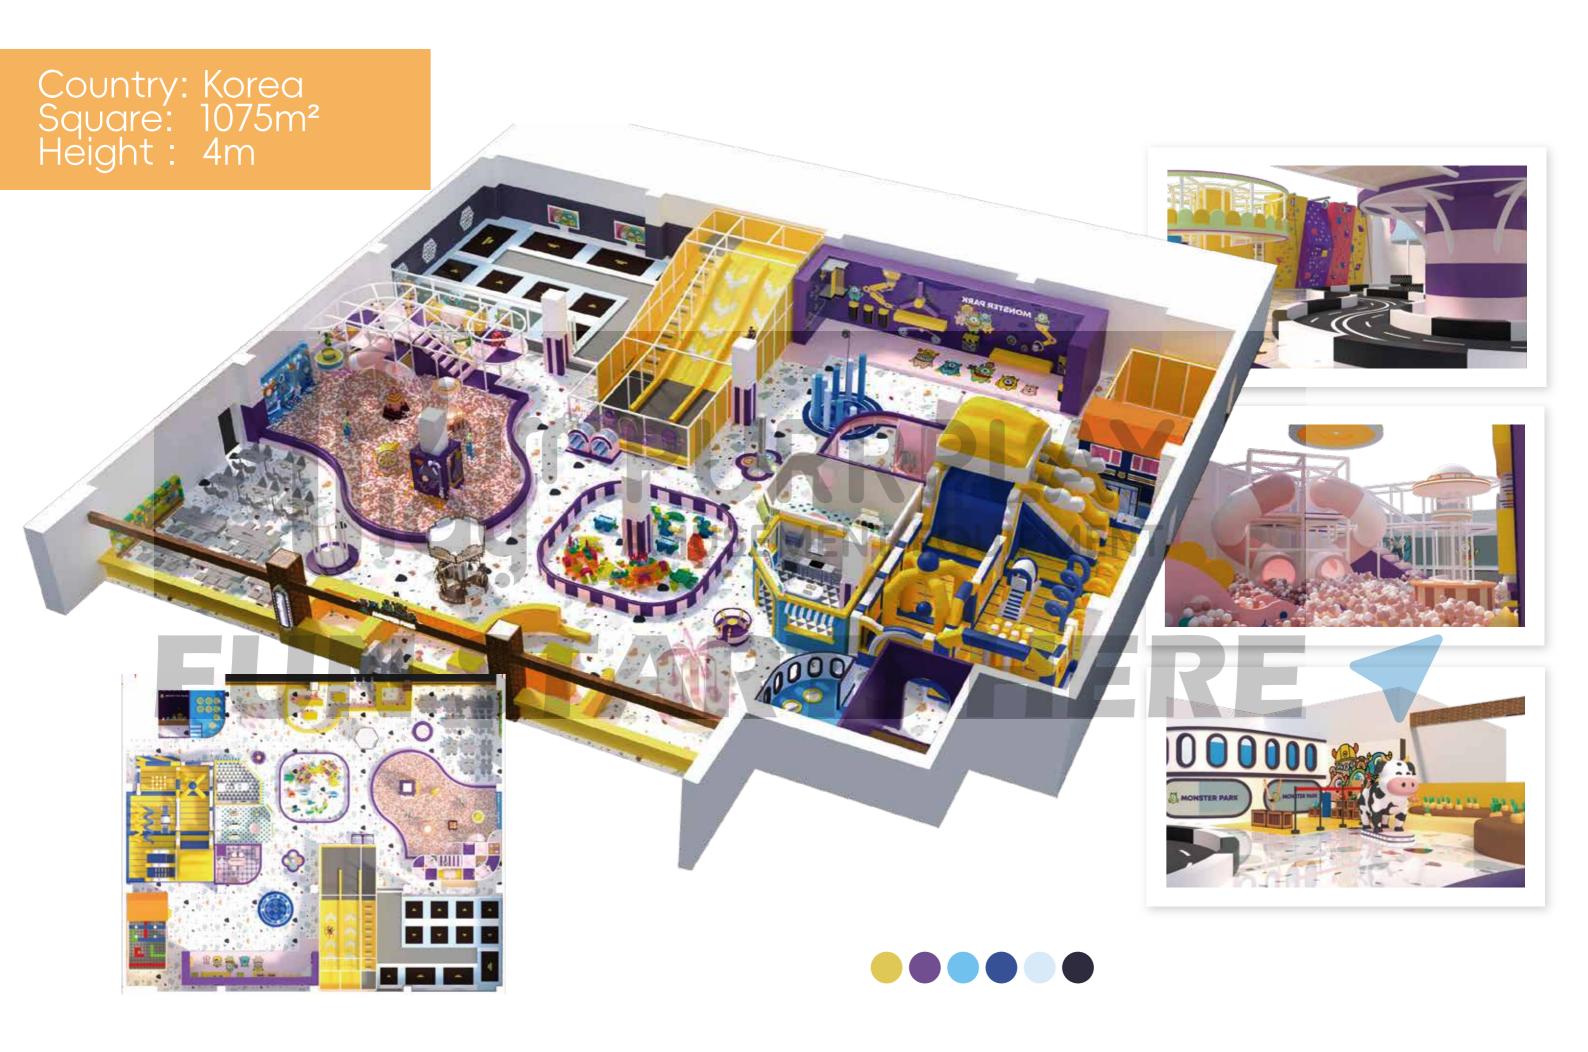

## Manufacturing Center

Country: China Square: 1440m² Height: 3.8m

Country: UK Square: 253m² Height: 6.5m

Country: China Square: 3000m² Height: 9m

Parkour Park Square: 2500m² Height: 10m

Parkour Park Square: 2700m² Height: 8m