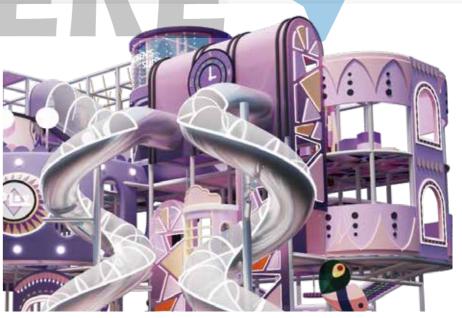

esign, production, sales, project management, and after-sales services for indoor play equipment.

8000

Total Built-up Area: 8,000 sgm

5600

Actual Usable Production Area: 5,600 sqm 8

Design Team: 8+ years of specialized industrial engineering experience

20

Production Technicians: 20+ years average expertise in precision manufacturing We utilize safe, flame-retardant, and durable materials that meet ASTM, NFPA, UL, and other international standards, ensuring safety and reliability across diverse regions.





#### **OUR QUALIFICATION**

#### ► Material Introduction

Strictly implement the industry standard, complied with GB/T34272-2017, ASTM-F1918-12 and EN1176



#### STANDARD SOLUTION

And Andrews





## Manufacturing Center





Country: China Square: 1440m² Height: 3.8m





















Country: UK Square: 253m² Height: 6.5m



Country: China Square: 3000m² Height: 9m











Parkour Park Square: 2500m² Height: 10m











Parkour Park Square: 2700m² Height: 8m