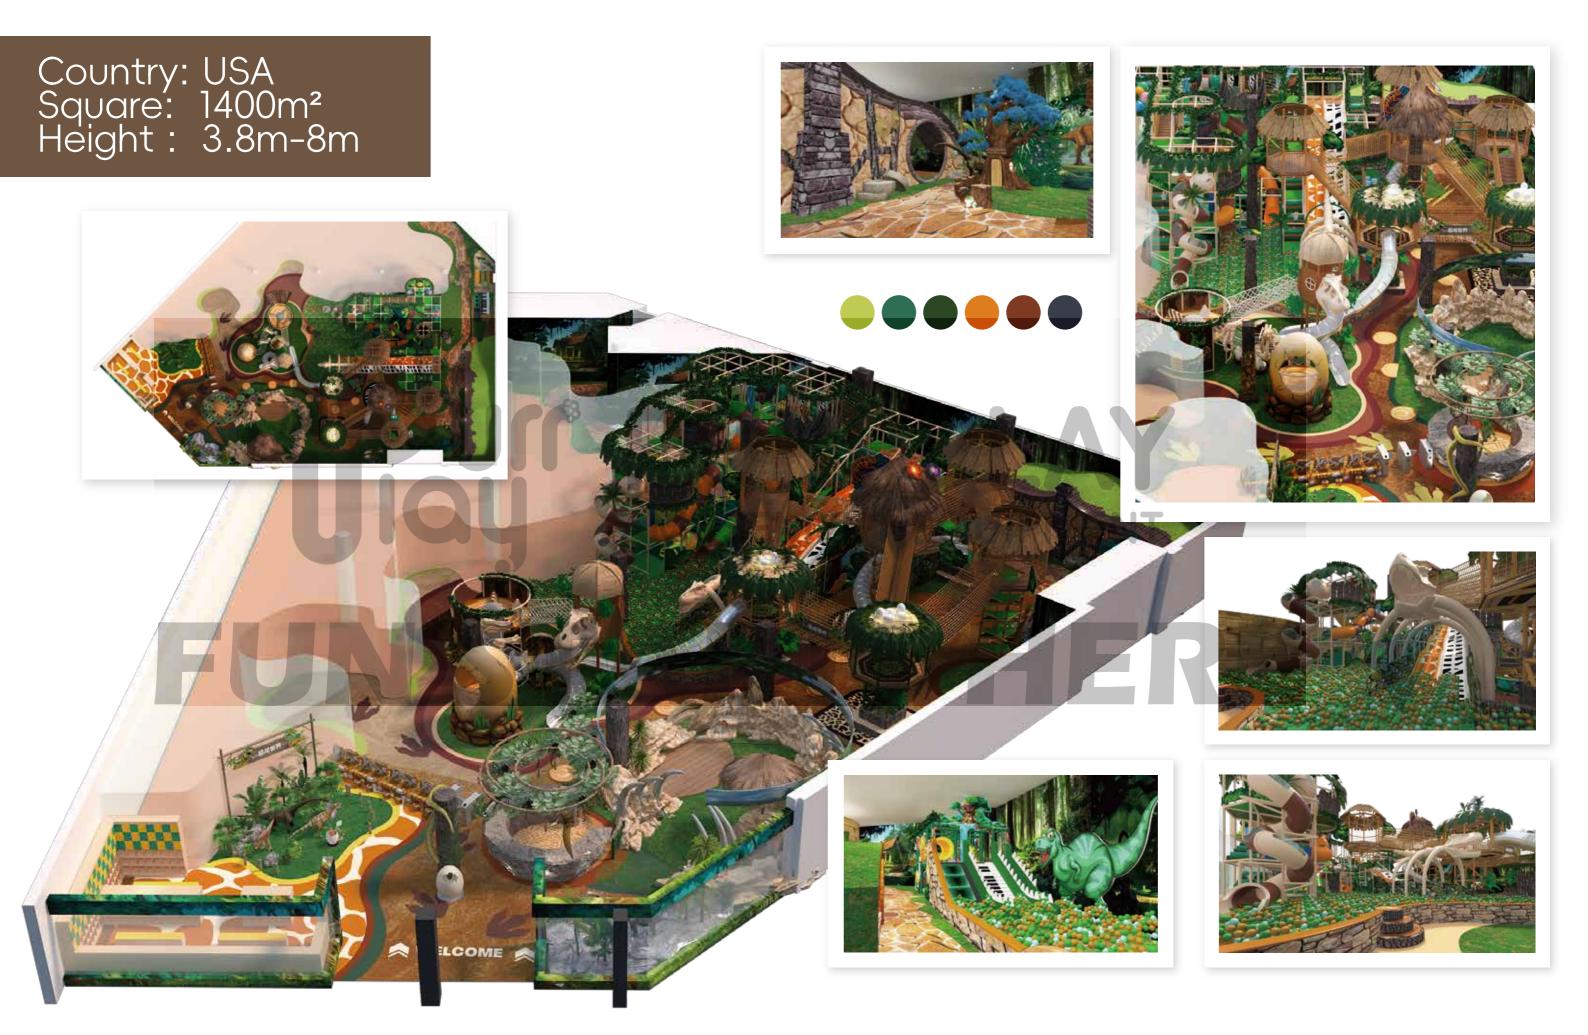

## Manufacturing Center

Country: China Square: 1440m² Height: 3.8m

Country: UK Square: 253m² Height: 6.5m

Country: China Square: 3000m² Height: 9m

Parkour Park Square: 2500m² Height: 10m

Parkour Park Square: 2700m² Height: 8m