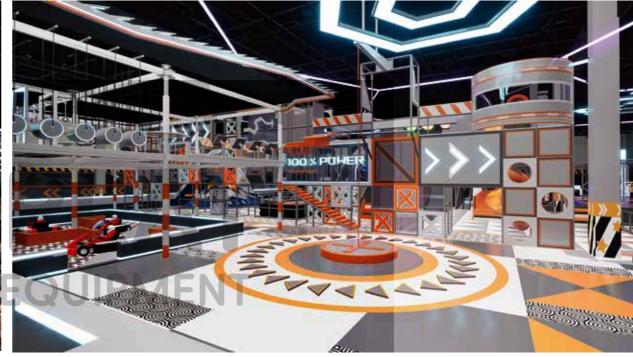

#### STANDARD SOLUTION

And Andrews

## Manufacturing Center

Country: China Square: 1440m² Height: 3.8m

Country: UK Square: 253m² Height: 6.5m

Country: China Square: 3000m² Height: 9m

Parkour Park Square: 2500m² Height: 10m

Parkour Park Square: 2700m² Height: 8m