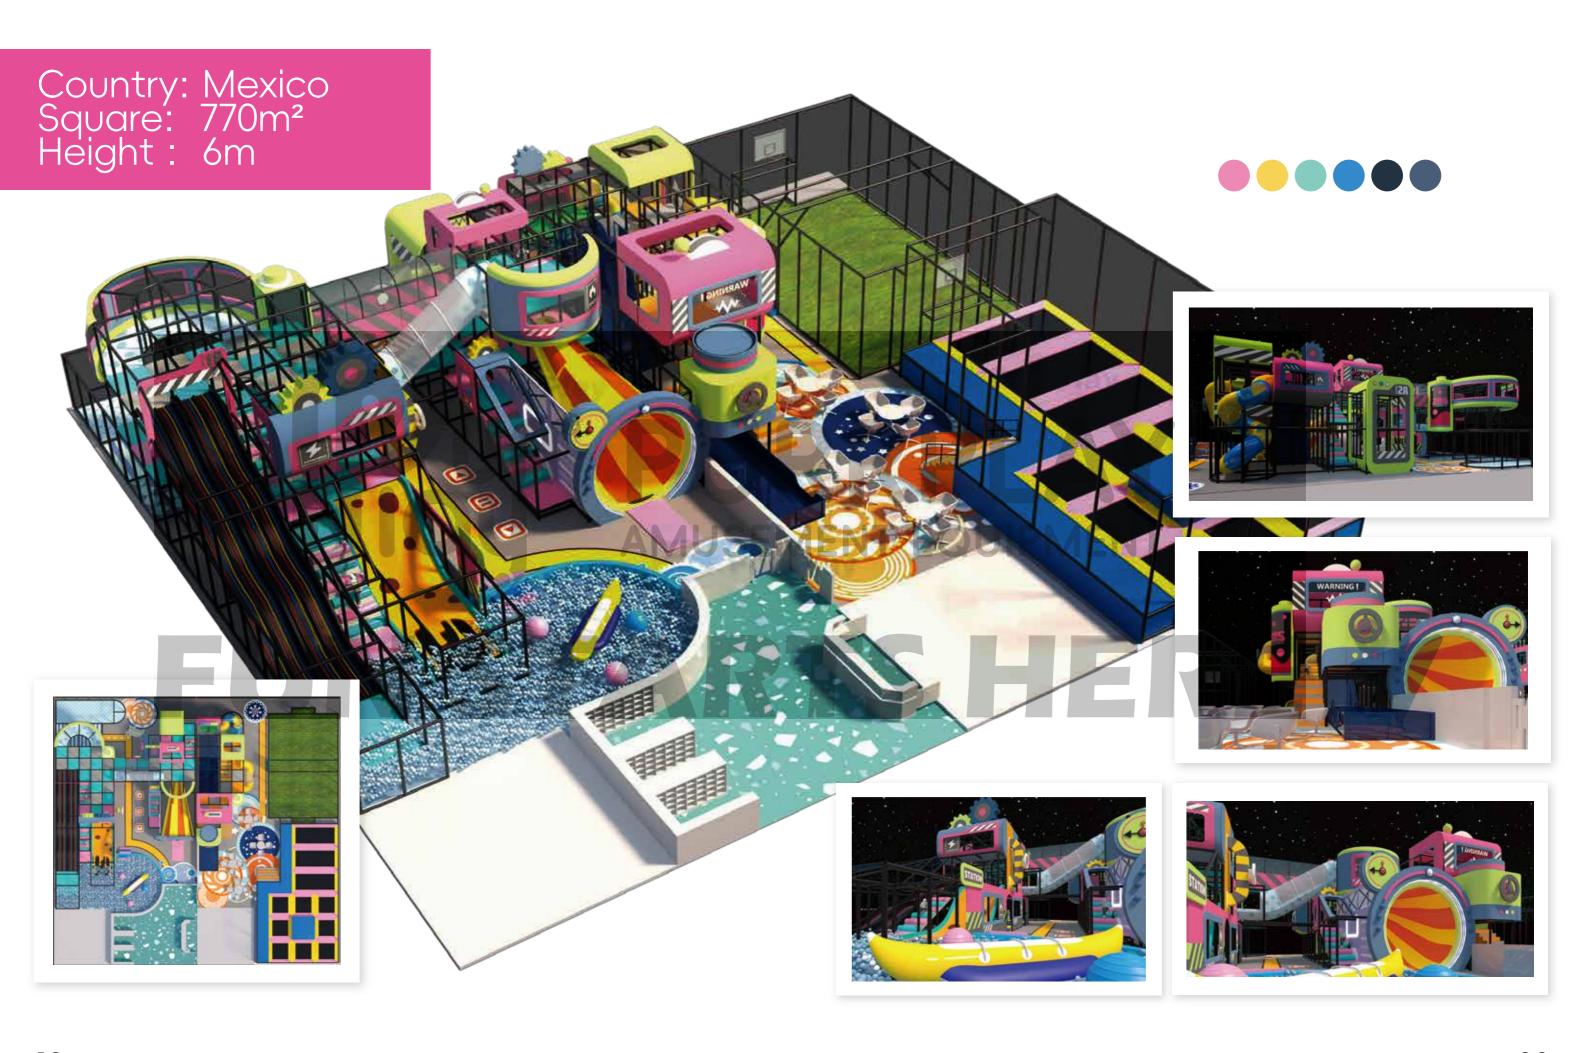

## Manufacturing Center

Country: China Square: 1440m² Height: 3.8m

Country: UK Square: 253m² Height: 6.5m

Country: China Square: 3000m² Height: 9m

Parkour Park Square: 2500m² Height: 10m

Parkour Park Square: 2700m² Height: 8m