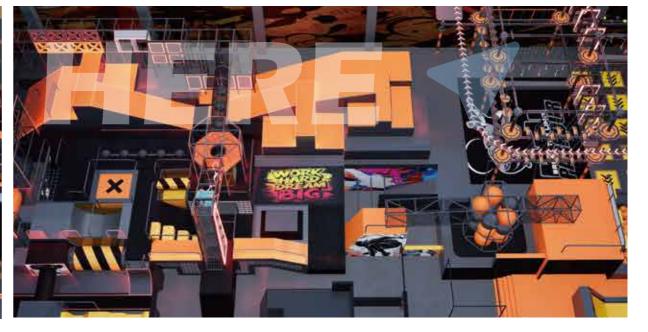

#### STANDARD SOLUTION

And Andrews

## Manufacturing Center

Country: China Square: 1440m² Height: 3.8m

Country: UK Square: 253m² Height: 6.5m

Country: China Square: 3000m² Height: 9m

Parkour Park Square: 2500m² Height: 10m

Parkour Park Square: 2700m² Height: 8m