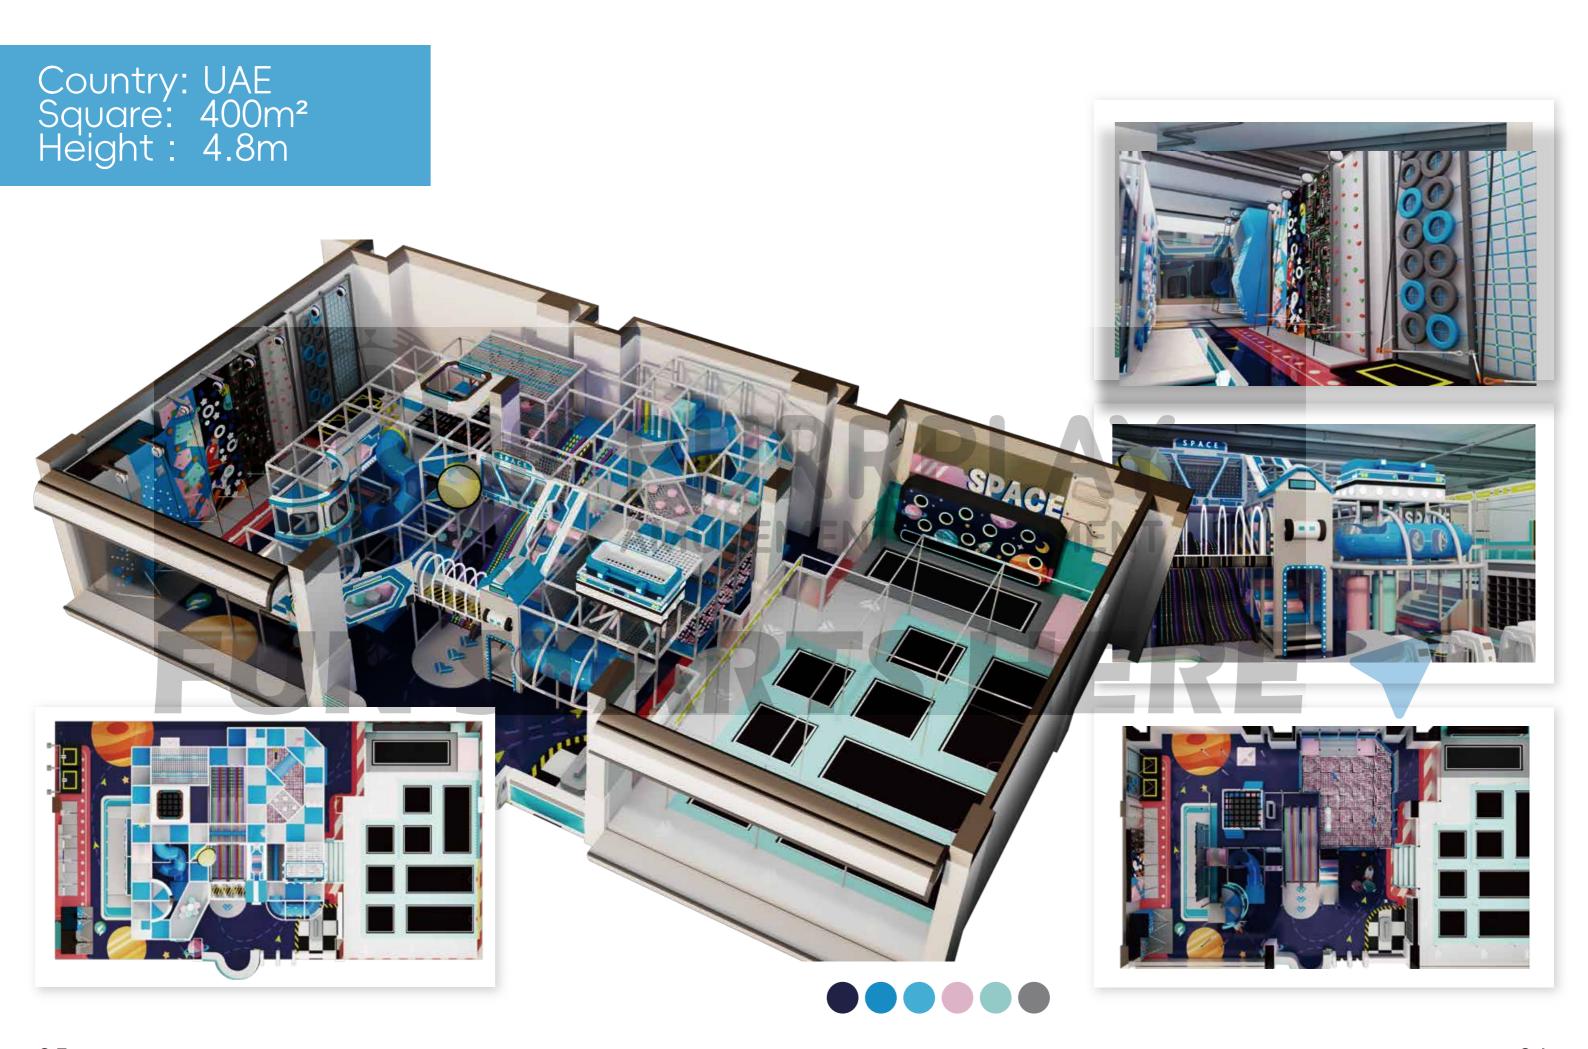

## Manufacturing Center

Country: China Square: 1440m² Height: 3.8m

Country: UK Square: 253m² Height: 6.5m

Country: China Square: 3000m² Height: 9m

Parkour Park Square: 2500m² Height: 10m

Parkour Park Square: 2700m² Height: 8m