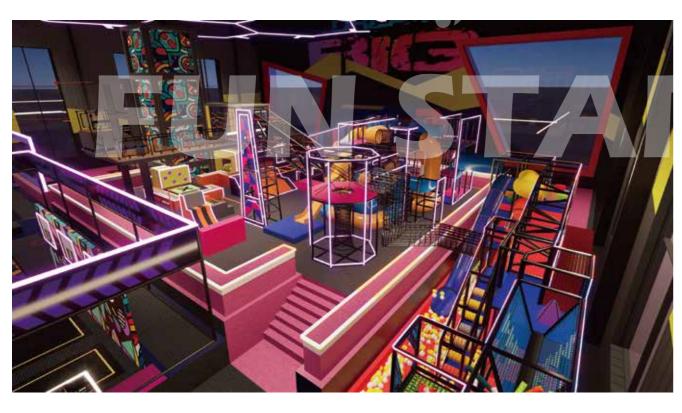

#### STANDARD SOLUTION

And Andrews

## Manufacturing Center

Country: China Square: 1440m² Height: 3.8m

Country: UK Square: 253m² Height: 6.5m

Country: China Square: 3000m² Height: 9m

Parkour Park Square: 2500m² Height: 10m

Parkour Park Square: 2700m² Height: 8m